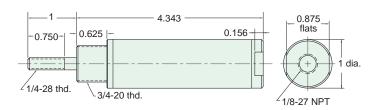

Nut included, but not shown on drawing

**7S-1** 

Mount: Universal

Available Stroke Lengths: 1"

Type: Single Acting Spring Return

Add -N to the end of the part number for a non-threaded rod

Nuts included, but not shown on drawing