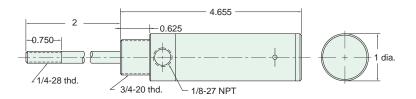

## 7/8" Bore Brass Heavy Duty Cylinder

Consult factory for hydraulic applications

7SS-AR-1

Mount: Stud Available Stroke Lengths: 1"

Type: Single Acting Spring Extended

Add -N to the end of the part number for a non-threaded rod