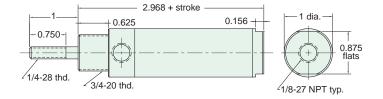

7SD-

Mount: Stud Type: Double Acting Available Stroke Lengths: 1", 2", 3", 5", 7", 9"

To order: Add stroke length to the end of the part number

Add -N to the end of the part number for a non-threaded rod