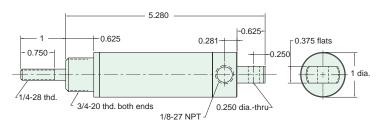

Nut included, but not shown on drawing

**7S-1** 

Mount: Universal

Available Stroke Lengths: 1"

Type: Single Acting Spring Return

Add -N to the end of the part number for a non-threaded rod

Nuts included, but not shown on drawing